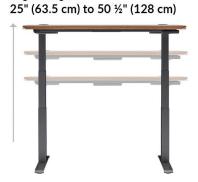

- · Easy-to-Clean, Durable Laminate Finish
- · Adjust to Any Height from 25" 50 ½"
- · 4 Programmable Height Settings
- Supports up to 200 lb (90.72 kg)
- Meets or Exceeds BIFMA Standards

**Desk Top Thickness:** 1 1/4" (3 cm) 23" (58.5 cm)