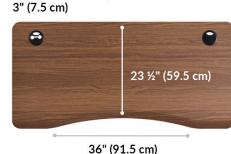

## **Additional Details**

- · Curved and Rounded Front Edge of Desk Top
- · Cable Management Grommets for Streamlined Wiring
- · Assembles in Minutes with All Tools Included

Desktop Cable Passthrough Diameters:

- · Easy-to-Clean, Durable Laminate Finish
- · Adjust to Any Height from 25" 50 ½"
- · 4 Programmable Height Settings
- Supports up to 200 lb (90.72 kg)
- Meets or Exceeds BIFMA Standards

**Desk Top Thickness:** 1 1/4" (3 cm) 23" (58.5 cm)