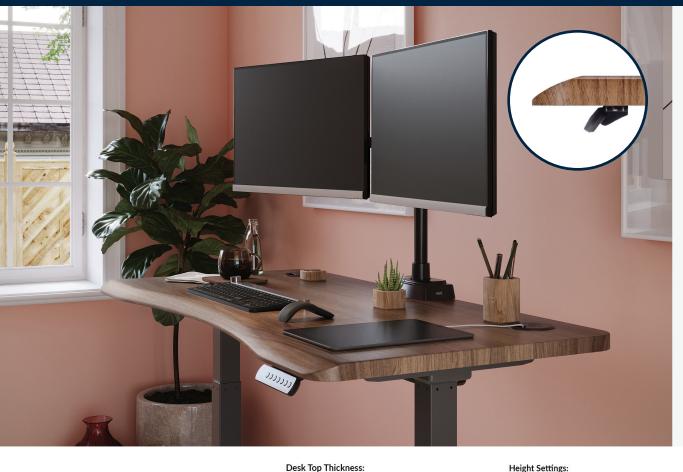

## The Ergo Electric Standing Desk 54x26 is key to a healthier and more productive workspace.

The ergonomic design of the desk's rounded waterfall edge offers enhanced posture and a comfortable place to rest your forearms with less wrist stress. Desktop passthroughs with grommets help organize cables. Expect the same top-tier, commercial-grade benefits of our other electric standing desks, like sturdy T-Style legs, powerful electric motor, and programmable height settings.

## **Additional Details**

- · Curved and Rounded Front Edge of Desk Top
- · Cable Management Grommets for Streamlined Wiring
- · Assembles in Minutes with All Tools Included

Desktop Cable Passthrough Diameters:

- · Easy-to-Clean, Durable Laminate Finish
- · Adjust to Any Height from 25" 50 ½"
- · 4 Programmable Height Settings
- Supports up to 200 lb (90.72 kg)
- Meets or Exceeds BIFMA Standards

**Desk Top Thickness:** 1 1/4" (3 cm) 23" (58.5 cm)