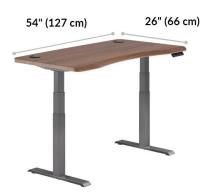

- · Easy-to-Clean, Durable Laminate Finish
- · Adjust to Any Height from 25" 50 ½"
- · 4 Programmable Height Settings
- Supports up to 200 lb (90.72 kg)
- Meets or Exceeds BIFMA Standards

**Desk Top Thickness:** 1 1/4" (3 cm) 23" (58.5 cm)